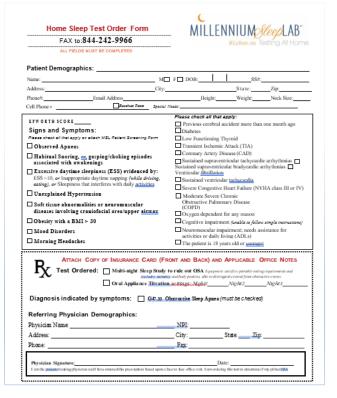

**EXPLAIN** to patient Millennium Sleep will call to schedule test and ship device to their home

**FILL OUT** order form for Home Sleep Test

- Patient Demographics
- Medical History/Symptoms
- Check Multi-Night Sleep Study (ensures sufficient data)
- Check symptoms of OSA (indicate OSA so able to test at home, but device will also distinguish central apneas)
- Referring provider, NPI, office contact info

**SIGN** and date bottom of script

Electronically signed orders from an EMR are also accepted with detailed visit notes

#### FAX to 844-242-9966

- > Order Form
- Office Notes and Questionnaire (if given)
- Insurance card

**EXPECT** Millennium to fax back to your office:

- Order confirmation
- Scheduling confirmation with test date
- Results with diagnosis and treatment order (*if applicable*)